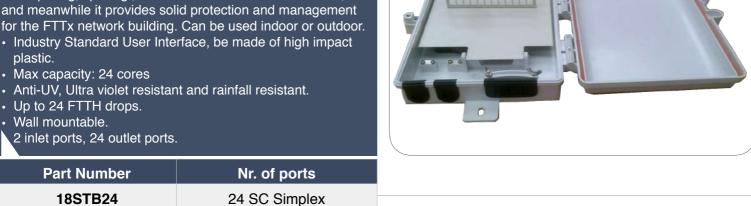

# FIREST OF THE REMOVIMENT BOXYMODEL 18STB

Optic drop cable terminal box is widely used as a termination point for the feeder cable to connect with drop cable. The fiber splicing, splitting, distribution can be done in this box, and meanwhile it provides solid protection and management for the FTTx network building. Can be used indoor or outdoor.

· Industry Standard User Interface, be made of high impact

Material

PC

| Material 1 O                         |        |       |                           |  |  |
|--------------------------------------|--------|-------|---------------------------|--|--|
| Fiber Parameters                     |        |       |                           |  |  |
| Items                                |        | Unit  | Specifications            |  |  |
| Mode Field Diameter                  | 1310nm | um    | Specifications            |  |  |
|                                      | 1550nm | um    | 10.4 ± 0.5                |  |  |
| Cladding Diameter                    |        | um    | 194.8 ₽.5.7               |  |  |
| Cladding Non-Circularity             |        | %     | ≤0.7                      |  |  |
| Core-Cladding Concentricity Error    |        | um    | ≤ <u>0</u> 7.5            |  |  |
| Coating Diameter                     |        | um    | 245 ± 5                   |  |  |
| Coating Non-Circularity              |        | %     | 245 ± 5<br>≤6.0           |  |  |
| Cladding-Coating Concentricity Error |        | um    | ≤12.0                     |  |  |
| Cable Cutoff Wavelength              |        | nm    | ≤12.0<br>\\lambda cc≤1260 |  |  |
| Attenuation (max)                    | 1310nm | dB/km | ≤0.36<br>>∪.∪∪            |  |  |
|                                      | 1550nm |       | ≤0.25<br>≤0.25            |  |  |
| 1132110                              | H      |       |                           |  |  |