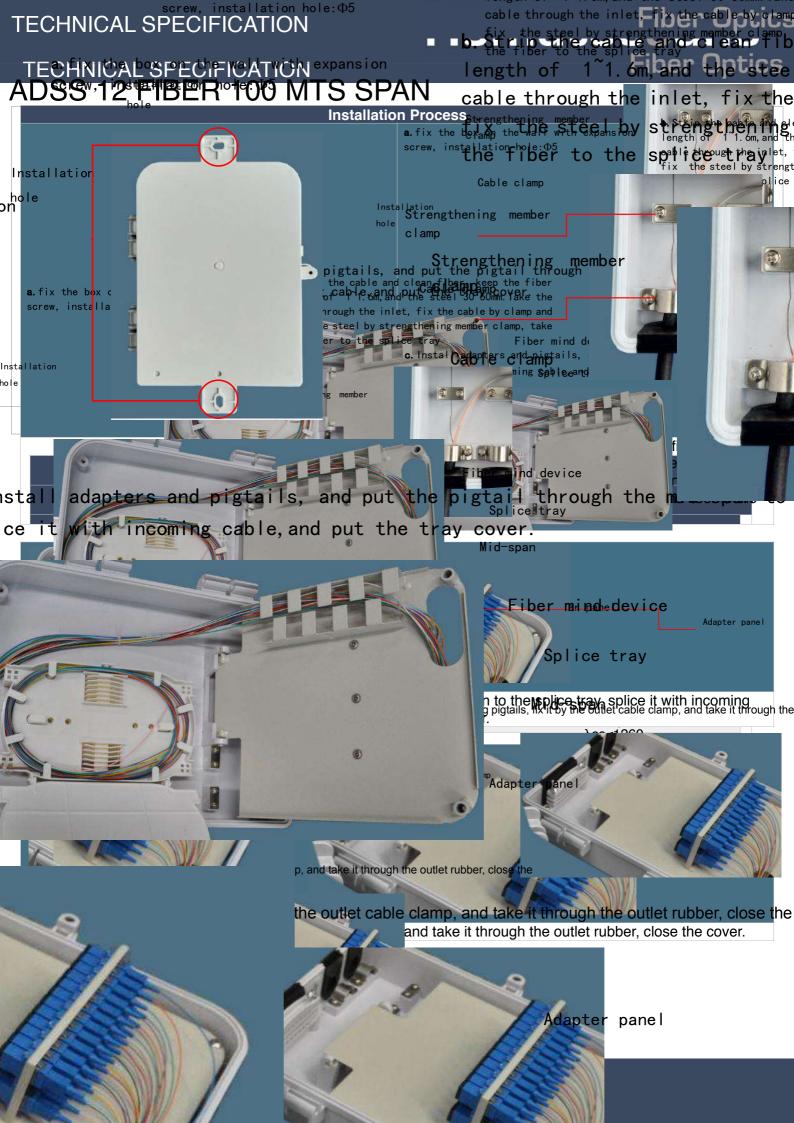

|
|                                      | 1550nm |       | ≤0.25<br>≤0.25            |  |  |
| 1132110                              | H      |       |                           |  |  |

| Accessories                   |               |                           |              |  |  |
|-------------------------------|---------------|---------------------------|--------------|--|--|
| Body                          | 1 Set         | Heat-shrink tube L=60     | 24 units     |  |  |
| Belt Fiber Tube               | 2 units 400mm | M2x5 screws               | 48 units     |  |  |
| Plastic Key                   | 1 unit        | Ø 3.2 and Ø 8 cable clamp | 2 units each |  |  |
| M6×50 plastic expansion screw | 2 units       | 3x100 cable ties          | 5 units      |  |  |

#### **SPAIN**